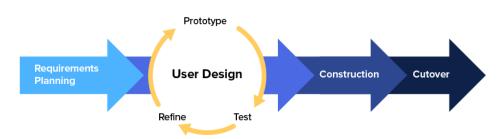

### **Rapid Application Development**

- Time between prototypes and iterations is short
- Development time is drastically reduced
- Encourages and priorities customer feedback
- Dynamic Requirements

### **Agile Development**

- Increase the quality of the deliverables
- Cope better with frequent changes
- Provide better estimates while spending less time creating them
- More control over the project schedule and state