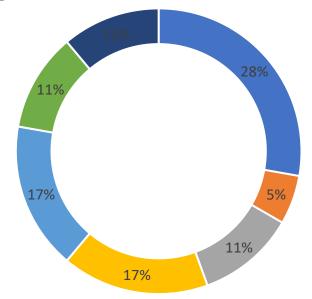

### Team's Average IT Experience – 8.5 Years Team's Average Tenure – 2.5 Years

- BI Developers
- Azure Cloud
- Business Analysts
- Project Management

- Full Stack Developers
- Data Science and ML
- Consultants